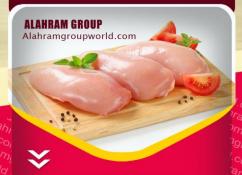

### CHICKEN BREAST

\$3400

- -Moisture les then 3%
- No yellow skin
- -No badsmell
- Washed & cleaned
- -No blood /no bruise
- -No black spots

Alahramgroupworld.com

PLASTIC BAGS 10- 20KGS PER CARTON Origin: Brazil - Ukraine - Russia - South Africa