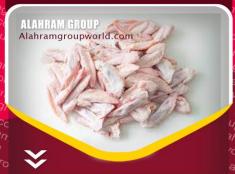

### **CHICKEN FEET**

\$2880

- -30 grams and above
- No yellow skin
- -Washed & cleaned
- -No bad smell
- -No blood /no bruise
- -No black spots
- -Moisture les then 3% -35gms-55gms
- PLASTIC BAGS 10- 20KGS PER CARTON Origin: Brazil - Ukraine - Russia - South Africa

### **CHICKEN PAW**

\$2980

- -30 grams and above
- No yellow skin
- -Washed & cleaned -No bad smell
- -No blood /no bruise -No black spots
- -Moisture les then 3% -45gms-55gms

PLASTIC BAGS 10- 20KGS PER CARTON Origin: Brazil - Ukraine - Russia - South Africa