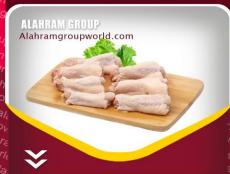

# BONELES CHICKEN THIGHS KAKUGIRI

\$2855

- -Moisture les then 3%
- No yellow skin
- -No badsmell

**ALAHRAM GROUP** 

Alahramgroupworld.com

- -Washed & cleaned
- -No blood /no bruise
- -No black spots

Alahramgroupworld.com

## BONELESS CHICKEN THIGHS

\$3460

- -Moisture les then 3%
- No yellow skin
- -No badsmell
- -Washed & cleaned
- -No blood /no bruise
- -No black spots

Alahramgroupworld.com

PLASTIC BAGS 10- 20KGS PER CARTON Origin: Brazil - Ukraine - Russia - South Africa