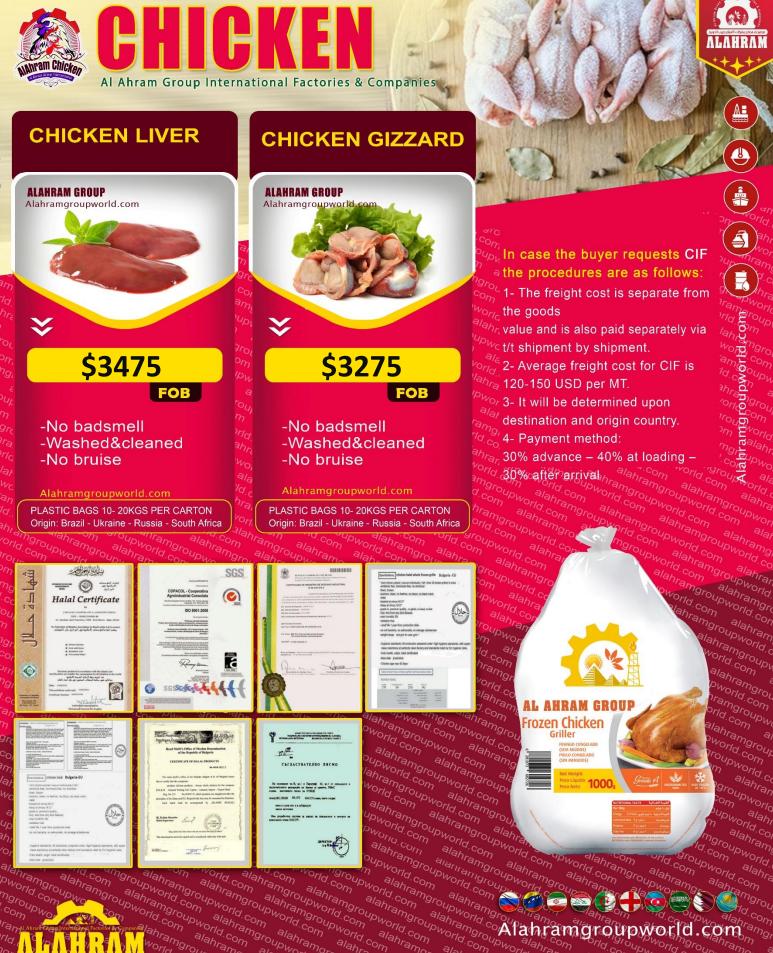

### Alahramgroupworld.com

PLASTIC BAGS 10- 20KGS PER CARTON Origin: Brazil - Ukraine - Russia - South Africa

In case the buyer requests CIF the procedures are as follows: 1- The freight cost is separate from the goods value and is also paid separately via t/t shipment by shipment. 2- Average freight cost for CIF is

120-150 USD per MT.3- It will be determined upon destination and origin country.

4- Payment method:30% advance - 40% at loading -30% after arrival

# In case the buyer requests CIF the procedures are as follows:

- 1- The freight cost is separate from the goods
- value and is also paid separately via t/t shipment by shipment.
- 2- Average freight cost for CIF is 120-150 USD per MT.
- 3- It will be determined upon destination and origin country.
- 4- Payment method:
  - 30% advance 40% at loading 30% after arrival