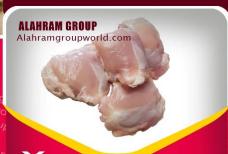

## BONELES CHICKEN THIGHS KAKUGIRI

\$2345

- -Moisture les then 3%
- No yellow skin
- -No badsmell
- -Washed & cleaned
- -No blood /no bruise
- -No black spots

PLASTIC BAGS 10-20KGS PER CARTON Origin: Brazil - Ukraine - Russia - South Africa