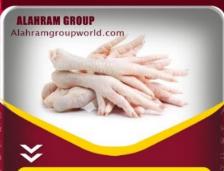

## CHICKEN PAW

\$3340

- -30 grams and above
- No yellow skin
  Washed & cleaned
- No bad smell
- -No blood /no bruise -No black spots
  -Moisture les then 3% -45gms-55gms

### CHICKEN FEET

\$3240

- -30 grams and above
- No yellow skin
- -Washed & cleaned
- -No bad smell
- -No blood /no bruise
- -No black spots

-Moisture les then 3% -35gms-55gms