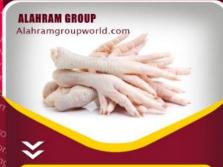

## CHICKEN PAW

\$3340

- -30 grams and above
- No yellow skin
  Washed & cleaned
- No bad smell
- -No blood /no bruise -No black spots
  -Moisture les then 3% -45gms-55gms

### CHICKEN FEET

\$3240

- -30 grams and above
- No yellow skin
- -Washed & cleaned
- -No bad smell
- -No blood /no bruise
- -No black spots

-Moisture les then 3% -35gms-55gms