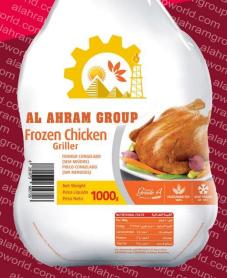

## **WHOLE FROZEN CHICKEN Grade A**

\$1980

HALAL AND NON HALAL

- 900-1200 g
- -Moisture les then 3%
- No yellow skin
- -No bad smell
- -Washed & cleaned

Alahramgroupworld.com

## WHOLE FROZEN **CHICKEN Grade B**

\$1850

HALAL AND NON HALAL

- 900-1200 g
- -Moisture les then 3%
- No yellow skin
- -No bad smell
- -Washed & cleaned

Alahramgroupworld.com

## **WHOLE FROZEN** CHICKEN

\$2100

HALAL AND NON HALAL

- 1200-1600 g
- -30 grams and above
- No yellow skin
- -Washed&cleaned
- -No badsmell
- -Moisture les then 3%

PLASTIC BAGS 10- 20KGS PER CARTON Origin: Brazil - Ukraine - Russia - South Africa